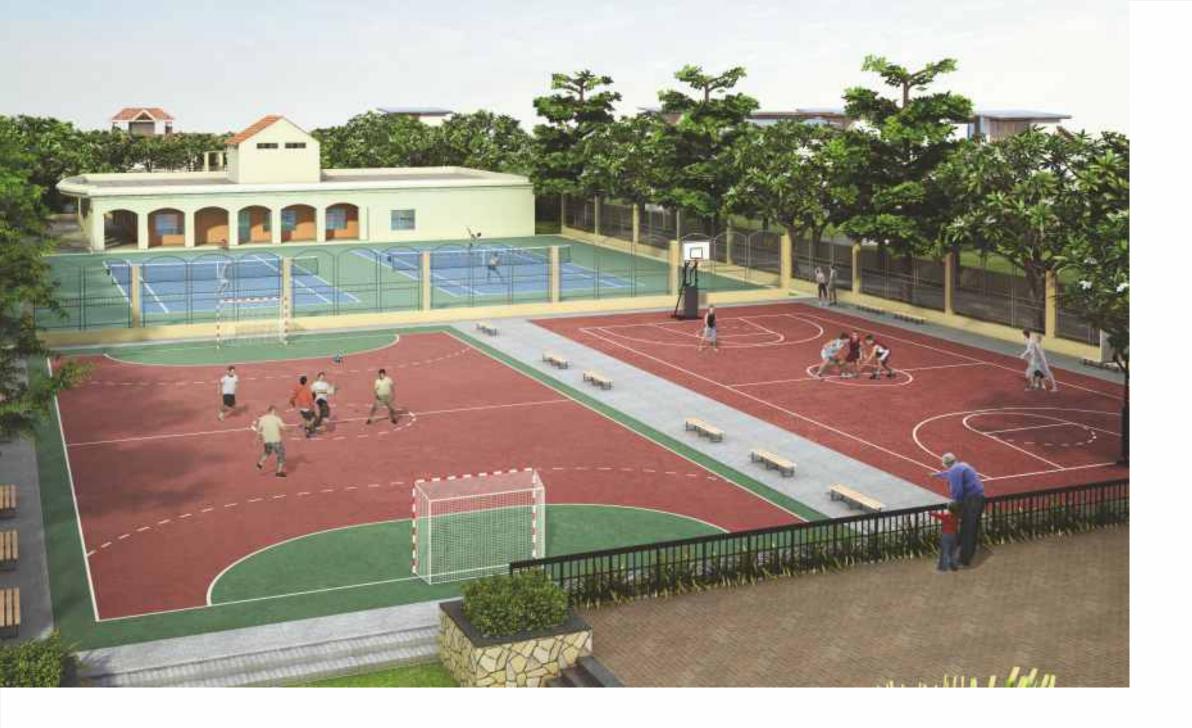

## A COMFORTING DUVET OF AMENITIES AND PEACE OF MIND

Adorning the intimate outdoor spaces are the basketball courts, tennis courts and beautiful green parks. Challenge, play and win as these exciting sprees are sure to delight and pamper you. At the green zones dance with the evening hues and bask in serenity, far away from the hustle and bustle of the city lights.

## **PREMIUM AMENITIES**

- Swimming pool
- Bubble pool terrace
- Jacuzzi bench
- Kids pool
- Children play area
- Male toilet / changing room
- Female toilet / changing room
- Male sauna
- Female sauna
- Jogging path
- Barbeque area
- Tennis court
- Basketball court
- Mini soccer
- Party lawn
- Skating area
- Cricket pitch
- Sand pit
- Squash court