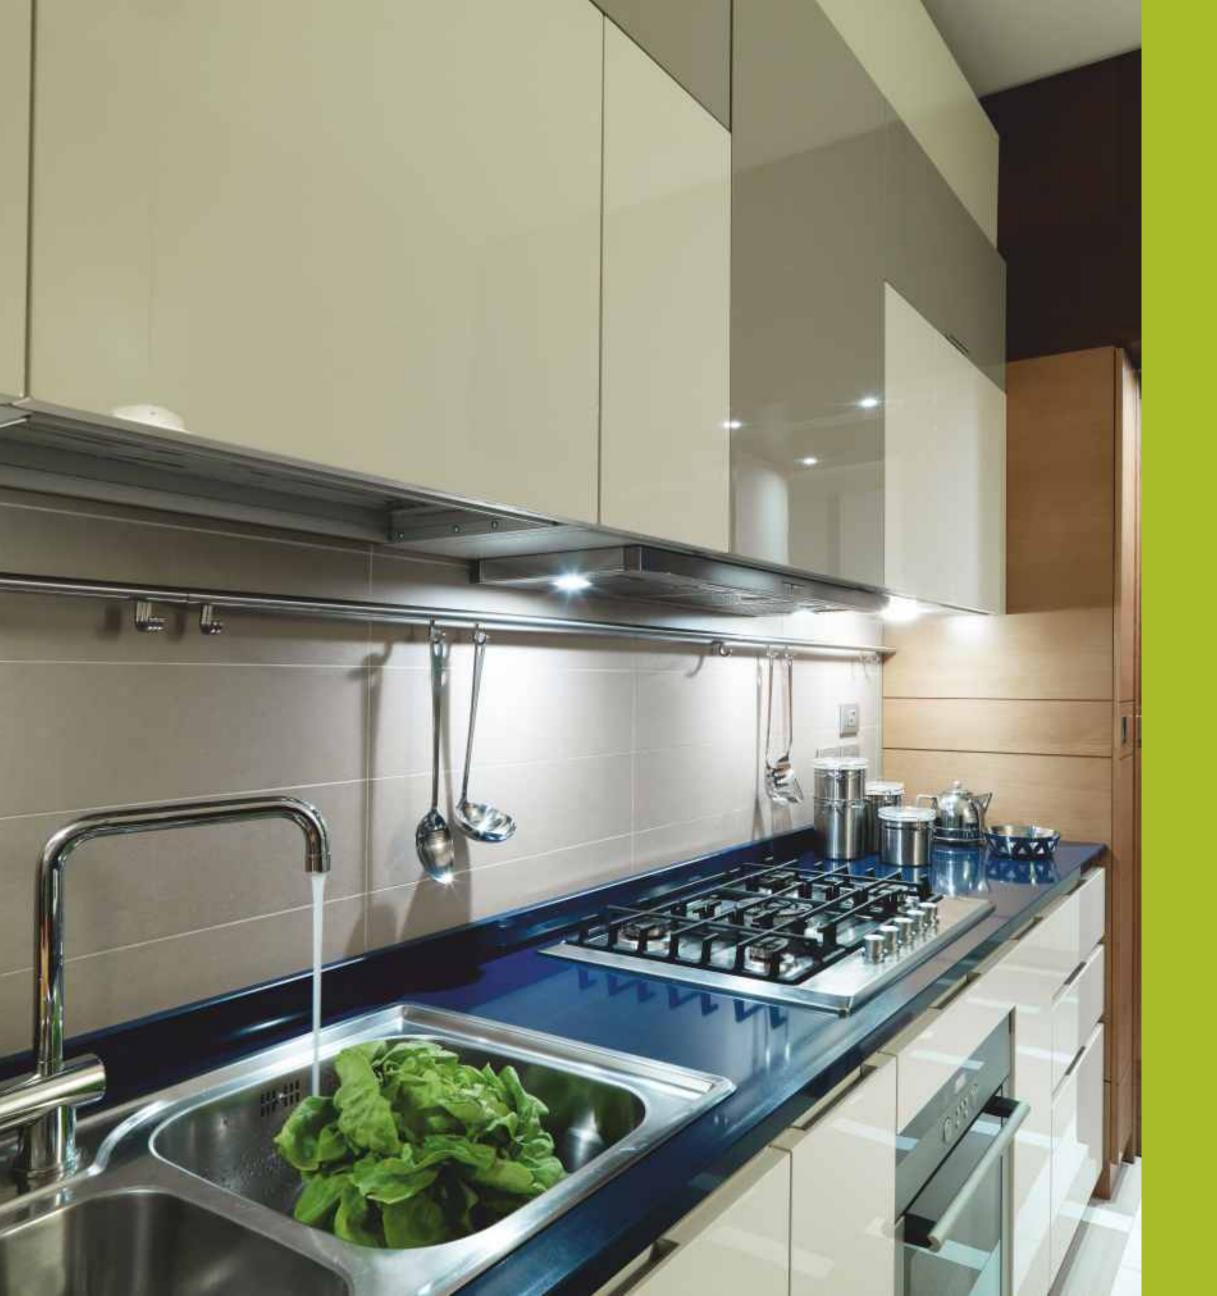

#### KITCHEN

- Granite kitchen platform with SS sink
- Designer wall tiles upto lintel level