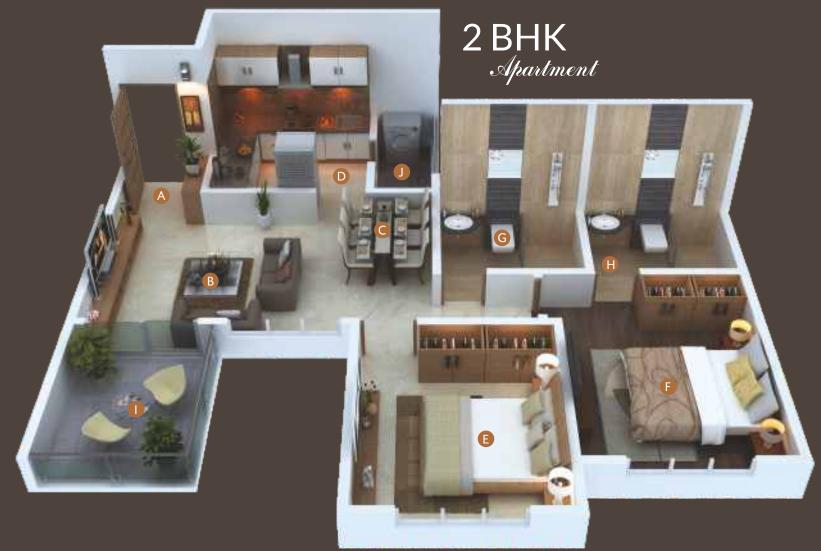

#### LEGEND

- A ENTRANCE
- B LIVING
- C DINING D KITCHEN
- E BEDROOM
- M. BEDROOM
- G BATHROOM
- H M. BATHROOM
- TERRACE **DRY BALCONY**