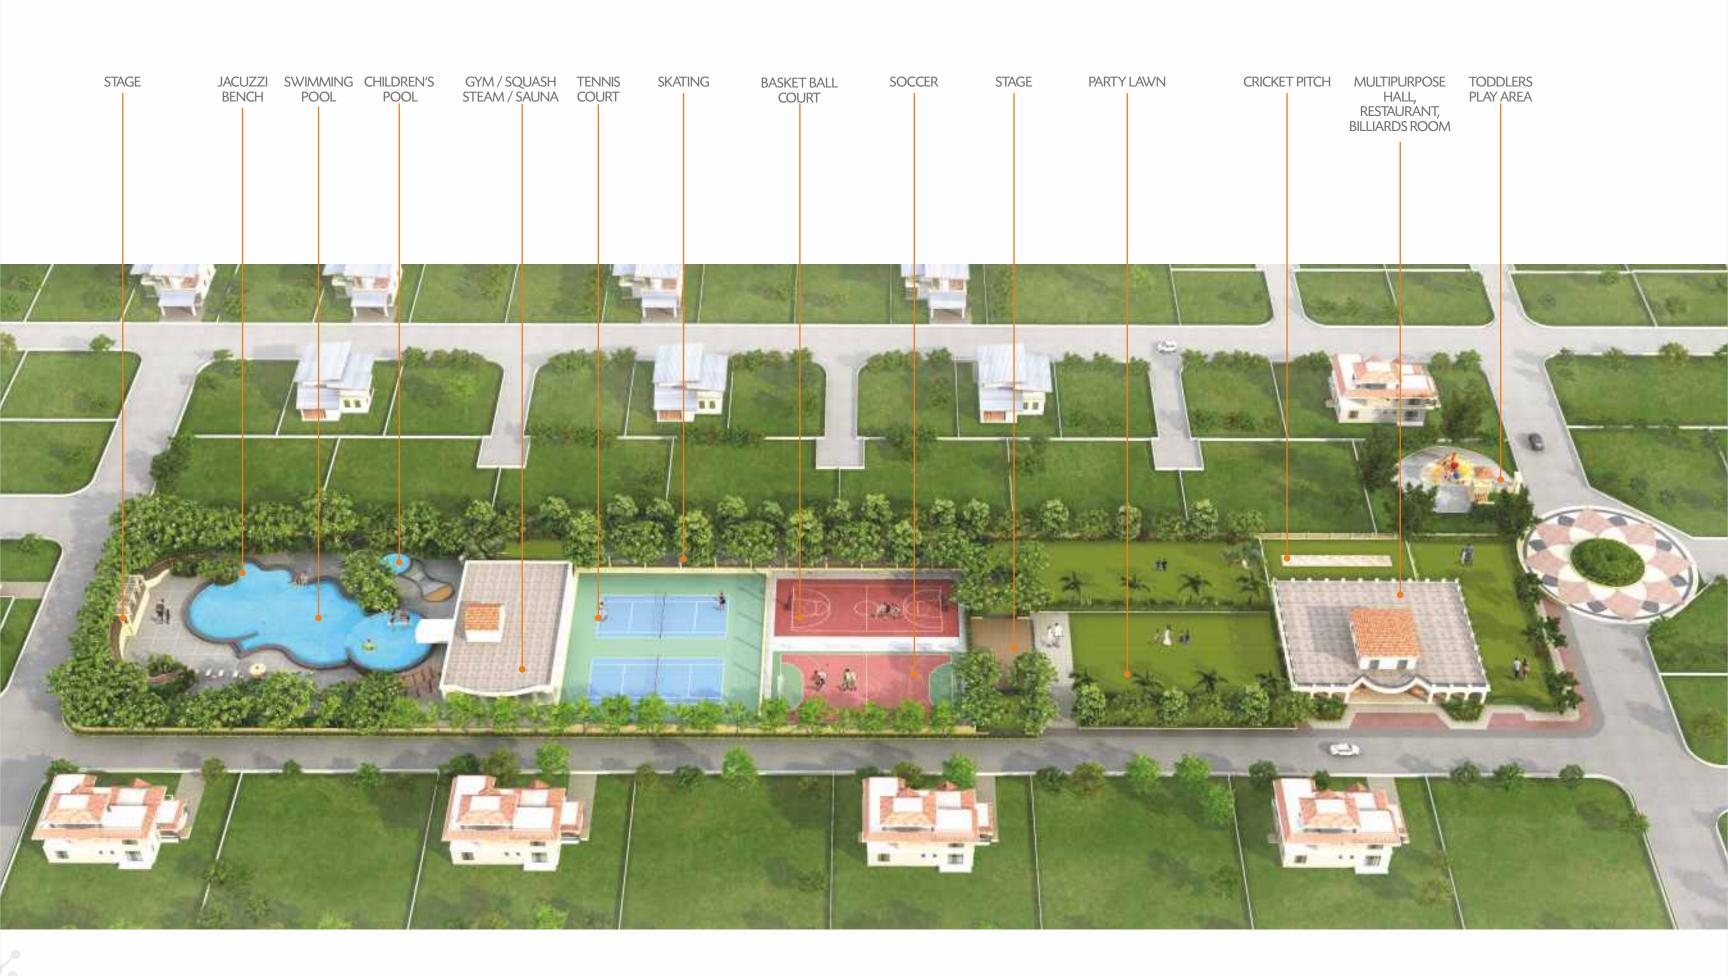

A PLATTER FULL OF AMENITIES FOR YOU TO ENJOY WITHOUT BOUNDARIES

Whether you're a family, a group of friends, a student or a recently moved professional, Almond Park works just right. Simple, and classy, the home's open canvas offers you plenty of amenities for your leisure. Live a quality life with no boundaries, at Almond Park.

## A COMFORTING DUVET OF AMENITIES AND PEACE OF MIND

Adorning the intimate outdoor spaces are the basketball courts, tennis courts and beautiful green parks. Challenge, play and win as these exciting sprees are sure to delight and pamper you. At the green zones dance with the evening hues and bask in serenity, far away from the hustle and bustle of the city lights.

## **PREMIUM AMENITIES**

- Swimming pool
- Bubble pool terrace
- Jacuzzi bench
- Kids pool
- Children play area
- Male toilet / changing room
- Female toilet / changing room
- Male sauna
- Female sauna
- Jogging path
- Barbeque area
- Tennis court
- Basketball court
- Mini soccer
- Party lawn
- Skating area
- Cricket pitch
- Sand pit
- Squash court