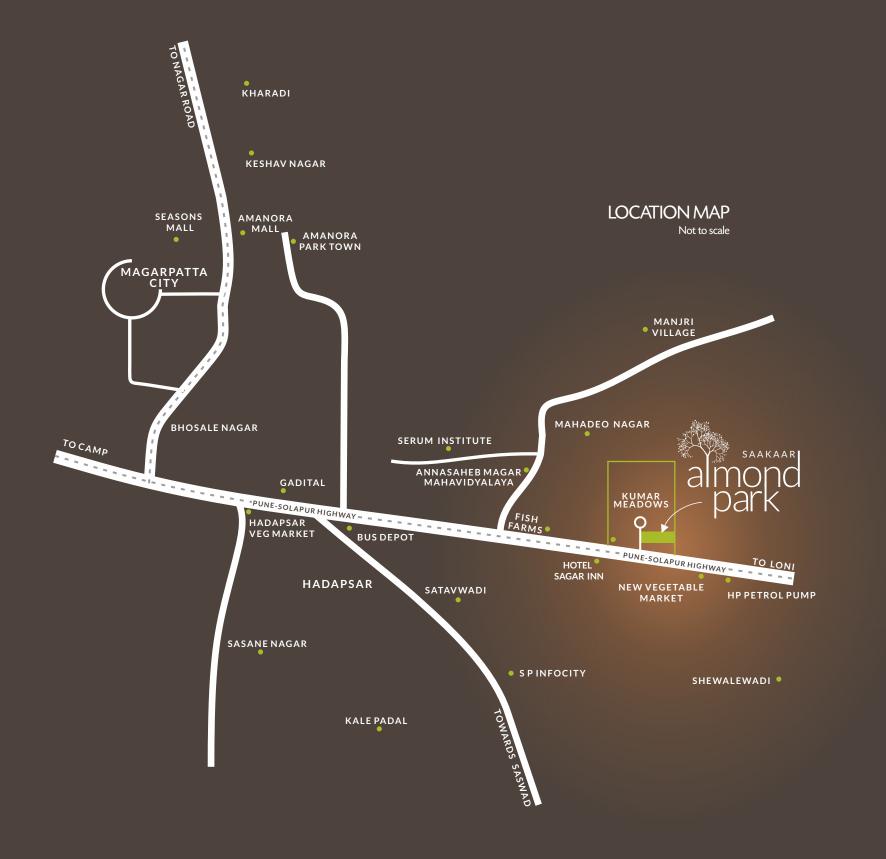

# LOCATION

#### PROXIMITY TO KEY DESTINATIONS

Nagar Highway: 20 mins

Hadapsar: 5 mins

Quality hospitals and Education : 5 mins

SERUM Institute: 5 mins

Pune Station: 25 mins

Airport: 30 mins

Vegetable Market: 1 min

Seasons Mall, Amanora Mall and Multiplex: 10 mins

M.G. Road: 20 mins