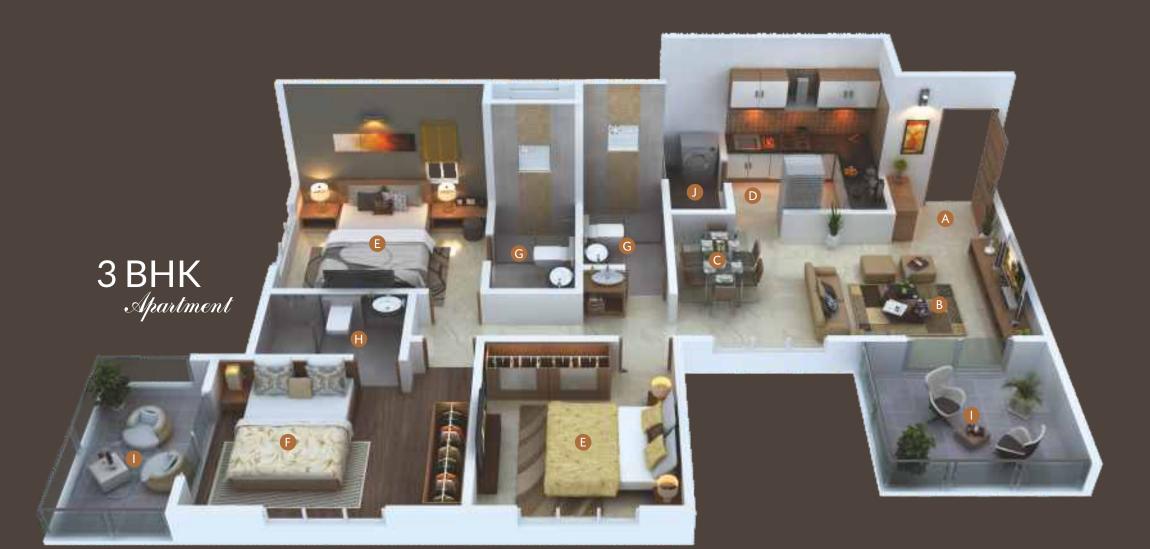

#### LEGEND

- A ENTRANCE
- B LIVING
- C DINING D KITCHEN
- E BEDROOM
- M. BEDROOM
- G BATHROOM
- H M. BATHROOM
- TERRACE **DRY BALCONY**