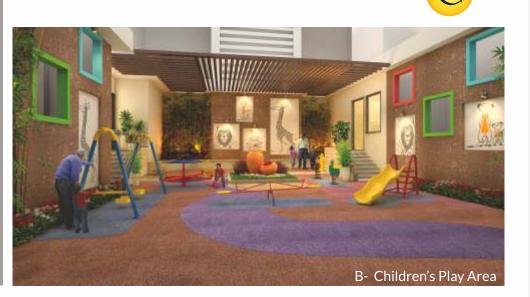

### legends

- 1 ENTRANCE
- 2 GAZEBO
- 3 AMPHITHEATER
- 4 STAGE
- 5 SEATING ARE
- 6 CHILDREN'S PLAY ARE
- 7 PARTY LAWN
- 8 SWIMMING POOL
- 9 MULTIPURPOSE HALL
- 10 CLUB HOUSE
- 11 WALK WAY

Breaking the monotony of concrete spaces the carefully fabricated amenity spaces at Casa Feliz bring together inspired design and sophisticated living. The result is a home accompanied by serene greens.