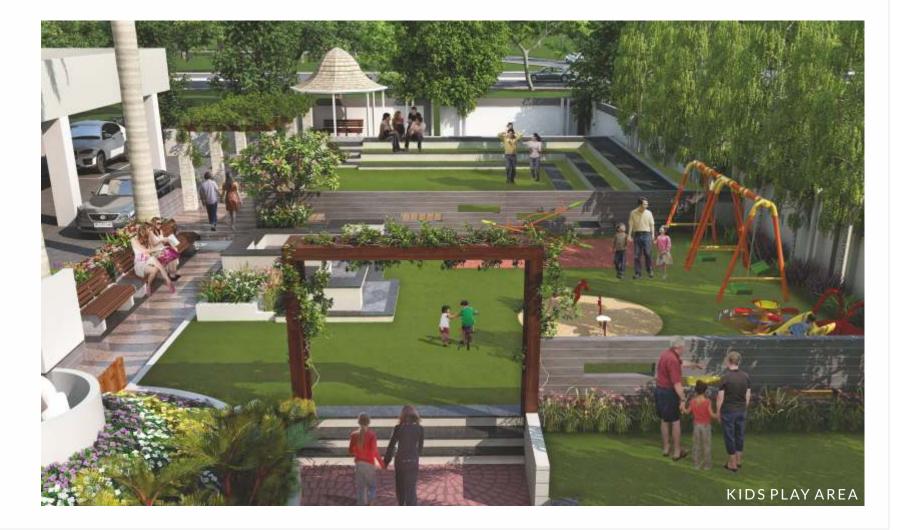

### legends

- 1 ENTRANCE
- 2 GAZEBO
- 3 AMPHITHEATER
- 4 STAGE
- 5 SEATING ARE
- 6 CHILDREN'S PLAY ARE
- 7 PARTY LAWN
- 8 SWIMMING POOL
- 9 MULTIPURPOSE HALL
- 10 CLUB HOUSE
- 11 WALK WAY

Breaking the monotony of concrete spaces the carefully fabricated amenity spaces at Casa Feliz bring together inspired design and sophisticated living. The result is a home accompanied by serene greens.

#### ENSURING YOUR ENTERTAINMENT

- Club house with indoor games (Chess, Carom etc.)
- Amphitheatre
- Party Lawn