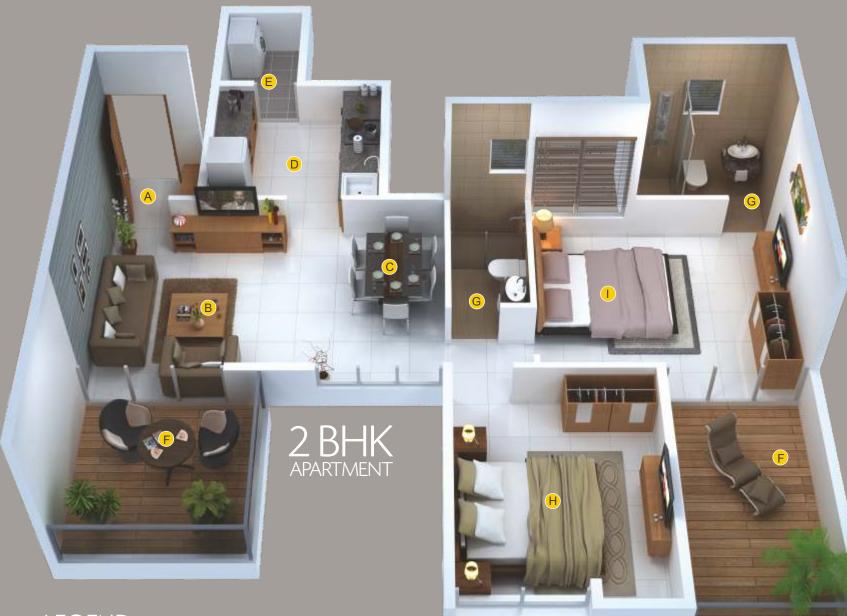

## LEGEND

- A Entrance
- B Living Room
- E Dry terrace 🕒 Bedroom C Dining Area F Terrace

D Kitchen

G Toilet

٢