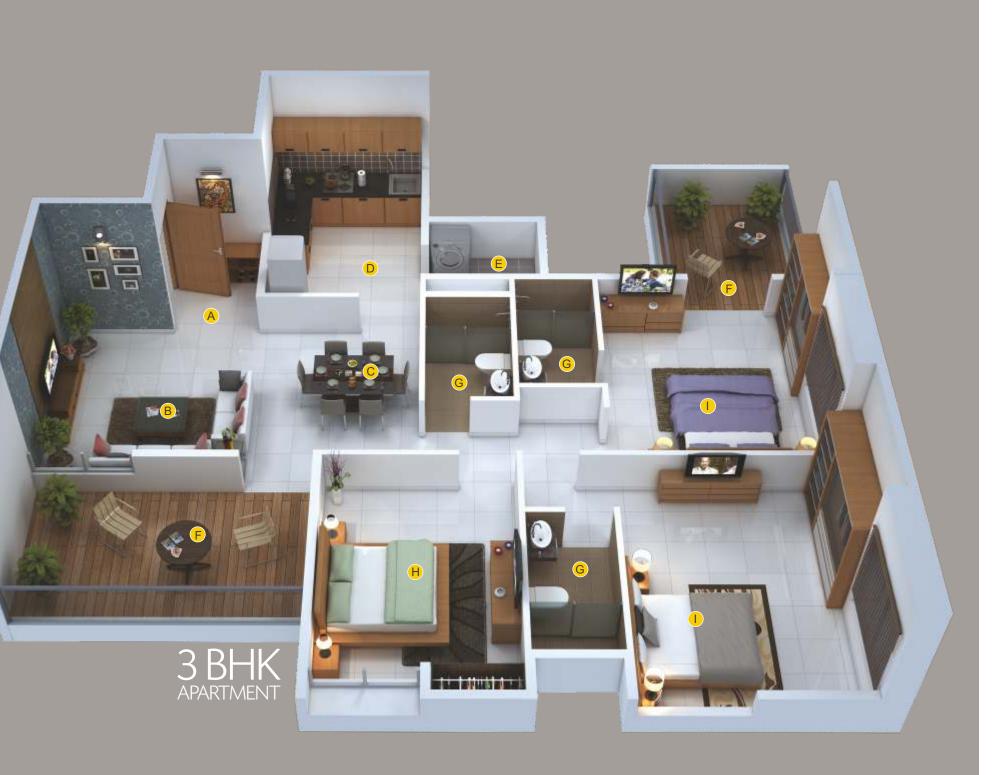

## LEGEND

- A Entrance
- B Living Room
- E Dry terrace 🕒 Bedroom C Dining Area F Terrace

D Kitchen

G Toilet

٢