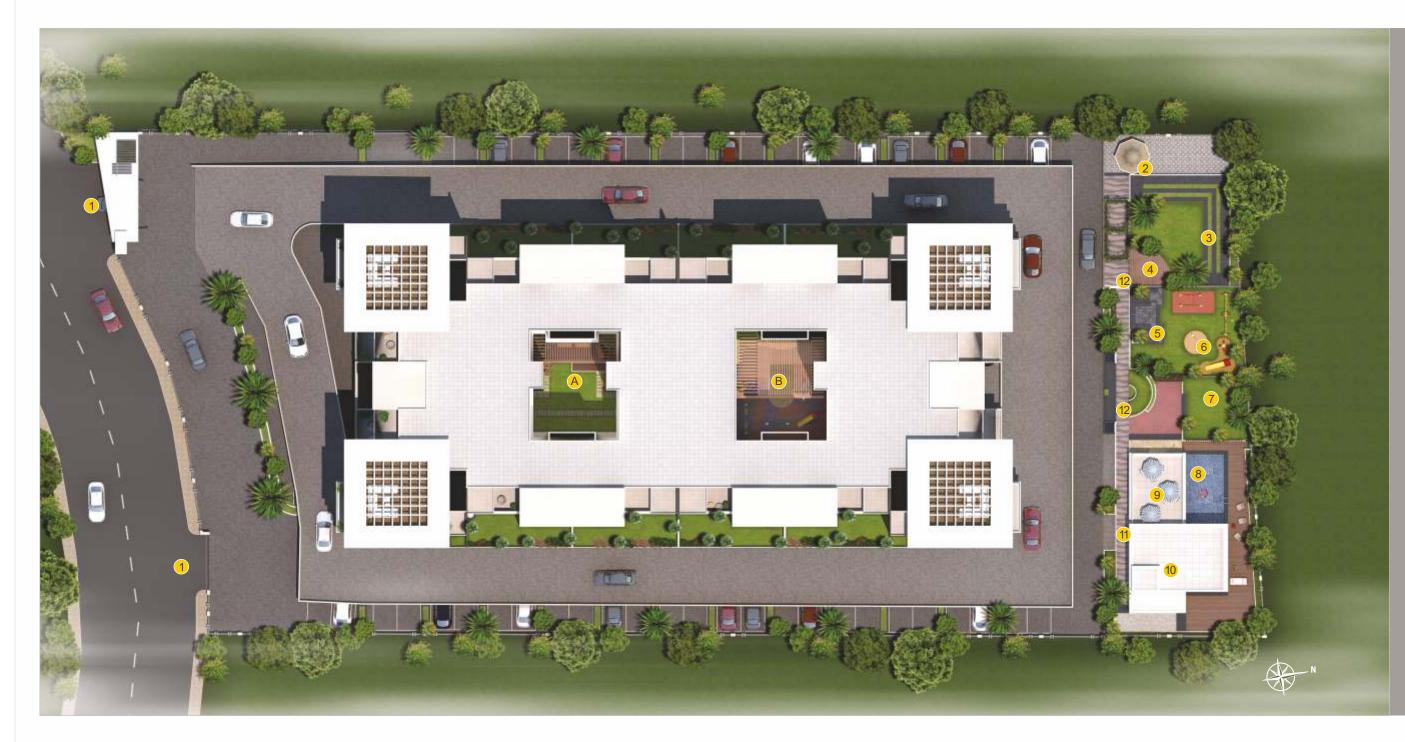

### legends

- 1 ENTRANCE
- 2 GAZEBO
- 3 AMPHITHEATER
- 4 STAGE
- 5 SEATING ARE
- 6 CHILDREN'S PLAY ARE
- 7 PARTY LAWN
- 8 SWIMMING POOL
- 9 MULTIPURPOSE HALL
- 10 CLUB HOUSE
- 11 WALK WAY

Breaking the monotony of concrete spaces the carefully fabricated amenity spaces at Casa Feliz bring together inspired design and sophisticated living. The result is a home accompanied by serene greens.